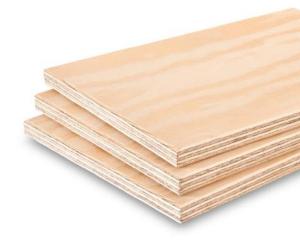

## Paged Softwood ThickPly FR

Paged Softwood ThickPly FR is modified through an innovative immersion method that renders the entire panel exceptionally fire resistant.

In addition to being B-s1-d0 and Bfl-s1 certified in line Fire Classification EN 13501-1, and CE1 structural certification, our product line is manufactured from a sustainably sourced, 100% FSC® certified Baltic Pine using the latest plywood manufacturing technology. Paged Softwood ThickPly FR is manufactured using a environmentally friendly fire retardant with no harmful compounds. Thanks to the factory controlled production process adopted by our company, the panel retains its fire retardancy performance even after drilling and machining.

Paged Softwood ThickPly FR combines the highest level of plywood fire retardancy without compromising the technical performance of our plywood panel.